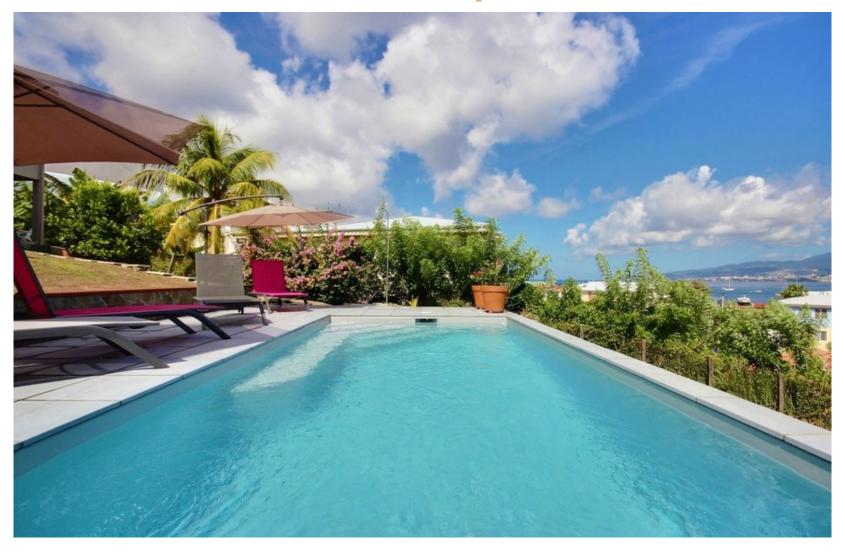

#### **Votre location / Your rental**

The villa was completely renovated and located at Pointe du Bout, on the Caribbean coast of Martinique. It has an ideal location less than a five-minute walk from Anse Mitan beach, bars, restaurants, casino, shops and the Marina. Everything is accessible on foot! It is built on two levels, downstairs a studio with sleeping area, bathroom and kitchenette and a terrace. Upstairs are three bedrooms, one with a private bathroom. All rooms are air conditioned. A kitchen, a living room, an independent bathroom complete the amenities. It is especially on the terrace that you will spend time! It offers a superb view of the bay ... a must to rest in the hammock and watch the sunset! Comfort, location, equipment, this villa will appeal to families and friends who want to spend a holiday in the sun.

The villa was completely renovated and located at Pointe du Bout, on the Caribbean coast of Martinique. It has an ideal location less than a five-minute walk from Anse Mitan beach, bars, restaurants, casino, shops and the Marina. Everything is accessible on foot! It is built on two levels, downstairs a studio with sleeping area, bathroom and kitchenette and a terrace. Upstairs are three bedrooms, one with a private bathroom. All rooms are air conditioned. A kitchen, a living room, an independent bathroom complete the amenities. It is especially on the terrace that you will spend time! It offers a superb view of the bay ... a must to rest in the hammock and watch the sunset! Comfort, location, equipment, this villa will appeal to families and friends who want to spend a holiday in the sun.