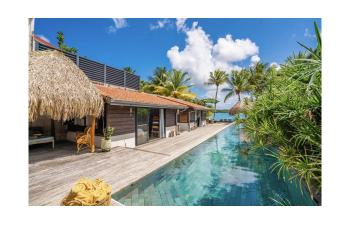

If you have vehicles you can park them easily on the parking space (reserved) near the villa.

This magnificent villa is arranged as follows:

- on the ground floor: a living room with kitchen opening onto the terrace, 1 suite with two beds, one 140 cm and one 90 cm, a second suite with a 160 cm bed. Each of these rooms is equipped with an Italian shower and WC.
- upstairs: the master suite with a 180 cm double bed and a 90 cm bed, a bathroom with WC and Italian shower and a balcony with a view of the pool and the sea.
- Outside: a 20m x 3m swimming corridor with alarm, an outside shower, a barbecue, a terrace with several sitting areas and a sea access.