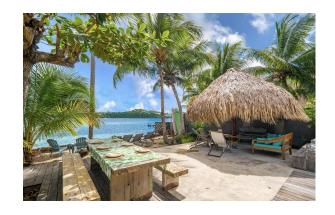

If you have vehicles you can park them easily on the parking space (reserved) near the villa.

This magnificent villa is arranged as follows:

- on the ground floor: a living room with kitchen opening onto the terrace, 1 suite with two beds, one 140 cm and one 90 cm, a second suite with a 160 cm bed. Each of these rooms is equipped with an Italian shower and WC.
- upstairs: the master suite with a 180 cm double bed and a 90 cm bed, a bathroom with WC and Italian shower and a balcony with a view of the pool and the sea.
- Outside: a 20m x 3m swimming corridor with alarm, an outside shower, a barbecue, a terrace with several sitting areas and a sea access.

Nearby, the white sandy beaches of Tartane are waiting for you for a good nap in the shade of its coconut trees.