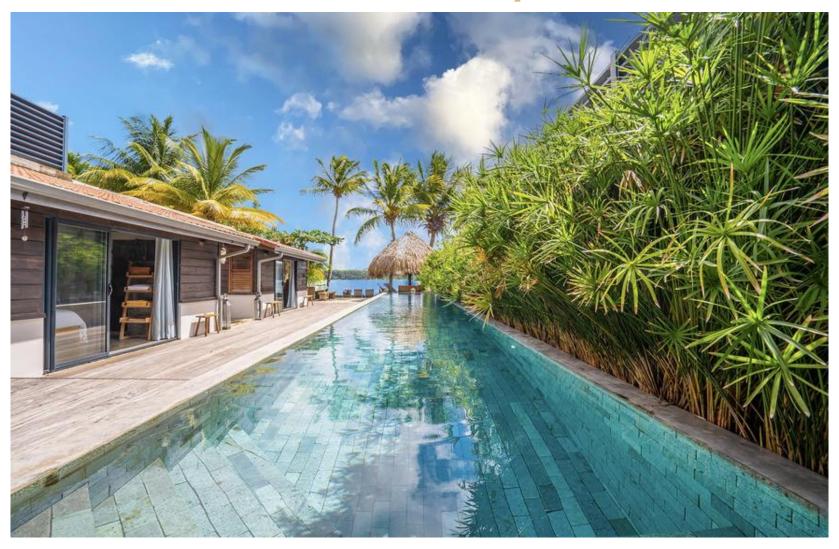

If you have vehicles you can park them easily on the parking space (reserved) near the villa.

This magnificent villa is arranged as follows:

- on the ground floor: a living room with kitchen opening onto the terrace, 1 suite with two beds, one 140 cm and one 90 cm, a second suite with a 160 cm bed. Each of these rooms is equipped with an Italian shower and WC.
- upstairs: the master suite with a 180 cm double bed and a 90 cm bed, a bathroom with WC and Italian shower and a balcony with a view of the pool and the sea.
- Outside: a 20m x 3m swimming corridor with alarm, an outside shower, a barbecue, a terrace with several sitting areas and a sea access.