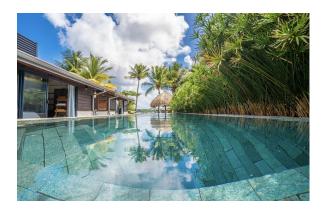

If you have vehicles you can park them easily on the parking space (reserved) near the villa.

This magnificent villa is arranged as follows:

- on the ground floor: a living room with kitchen opening onto the terrace, 1 suite with two beds, one 140 cm and one 90 cm, a second suite with a 160 cm bed. Each of these rooms is equipped with an Italian shower and WC.
- upstairs: the master suite with a 180 cm double bed and a 90 cm bed, a bathroom with WC and Italian shower and a balcony with a view of the pool and the sea.
- Outside: a 20m x 3m swimming corridor with alarm, an outside shower, a barbecue, a terrace with several sitting areas and a sea access.