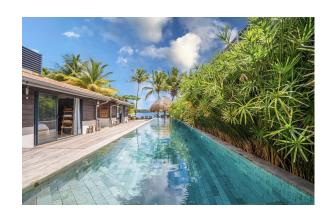

If you have vehicles you can park them easily on the parking space (reserved) near the villa.

This magnificent villa is arranged as follows:

- on the ground floor: a living room with kitchen opening onto the terrace, 1 suite with two beds, one 140 cm and one 90 cm, a second suite with a 160 cm bed. Each of these rooms is equipped with an Italian shower and WC.
- upstairs: the master suite with a 180 cm double bed and a 90 cm bed, a bathroom with WC and Italian shower and a balcony with a view of the pool and the sea.
- Outside: a 20m x 3m swimming corridor with alarm, an outside shower, a barbecue, a terrace with several sitting areas and a sea access.