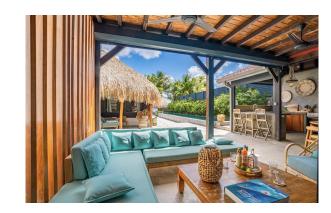

If you have vehicles you can park them easily on the parking space (reserved) near the villa.

This magnificent villa is arranged as follows:

- on the ground floor: a living room with kitchen opening onto the terrace, 1 suite with two beds, one 140 cm and one 90 cm, a second suite with a 160 cm bed. Each of these rooms is equipped with an Italian shower and WC.
- upstairs: the master suite with a 180 cm double bed and a 90 cm bed, a bathroom with WC and Italian shower and a balcony with a view of the pool and the sea.
- Outside: a 20m x 3m swimming corridor with alarm, an outside shower, a barbecue, a terrace with several sitting areas and a sea access.