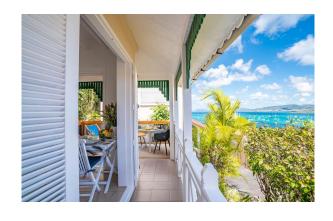

#### **Votre location / Your rental**

This flat is located in the commune of Sainte Anne in the south of Martinique in a small and quiet tourist residence in the heart of a tropical garden. This 30m² flat can accommodate two travellers. The entrance is on the ground floor and gives direct access to the terrace which runs around the apartment and overlooks the garden. The interior is simply laid out with a fully equipped kitchen on one side and a living room on the other. At the back of the room is the entrance to the sleeping area with a double bed, a bench under the shutters, a storage area and a desk. You can enjoy movie nights on the flat screen in the fully air-conditioned bedroom. The adjoining bathroom has a shower and toilet.

This flat is located in the commune of Sainte Anne in the south of Martinique in a small and quiet tourist residence in the heart of a tropical garden. This 30m² flat can accommodate two travellers. The entrance is on the ground floor and gives direct access to the terrace which runs around the apartment and overlooks the garden. The interior is simply laid out with a fully equipped kitchen on one side and a living room on the other. At the back of the room is the entrance to the sleeping area with a double bed, a bench under the shutters, a storage area and a desk. You can enjoy movie nights on the flat screen in the fully air-conditioned bedroom. The adjoining bathroom has a shower and toilet.