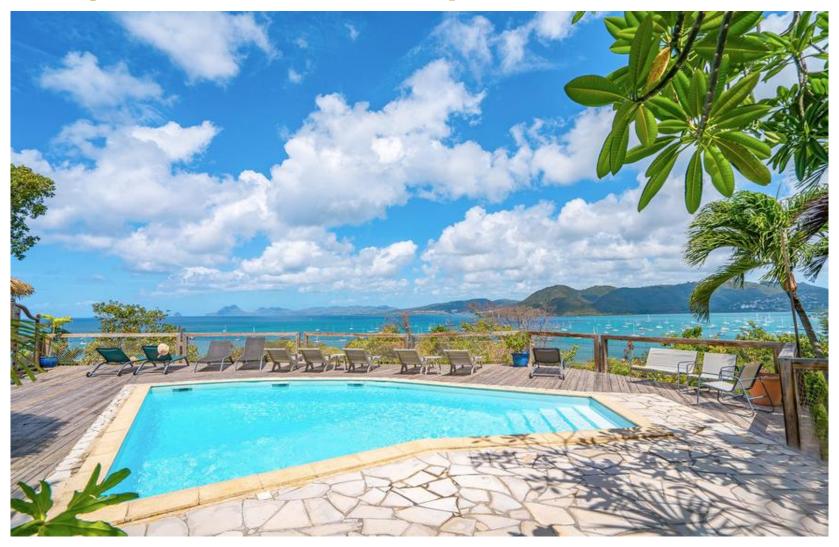

This flat is perfect for a total change of scenery. You can enjoy the shared pool, the perfect place to recharge your batteries.

There are a number of amenities around this accommodation:

- about 800m from the beach of Anse Tonnoir
- about 800m from all the amenities of the village of Sainte-Anne (pharmacy, bank, post office, mini-market...)
- the covered market at 650m
- the Caribbean paille coco and Delim's casa food restaurants at 800m
- 1km away you can do the Traces hike
- the grocery shop filao at 1 km about 5 minutes
- pointe amrin beach is about 10 minutes away by car, where you will find beachside restaurants and water activities
- the famous salines beach is also 10 minutes away by car