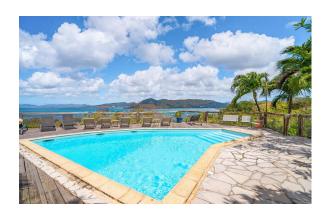

This flat is perfect for a total change of scenery. You can enjoy the shared pool, the perfect place to recharge your batteries.

There are a number of amenities around this accommodation:

- about 800m from the beach of Anse Tonnoir
- about 800m from all the amenities of the village of Sainte-Anne (pharmacy, bank, post office, mini-market...)
- the covered market at 650m
- the Caribbean paille coco and Delim's casa food restaurants at 800m
- 1km away you can do the Traces hike
- the grocery shop filao at 1 km about 5 minutes
- pointe amrin beach is about 10 minutes away by car, where you will find beachside restaurants and water activities
- the famous salines beach is also 10 minutes away by car