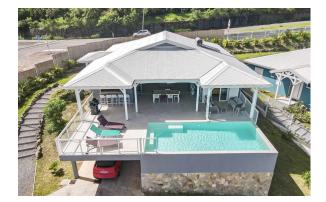

#### **Votre location / Your rental**

This gorgeous villa is located in the touristic town of Le Diamant, in the south Caribbean of Martinique. It is located on a private domain composed of 2 other villas. Ideal for a stay with family or friends, the villa can accommodate up to 6 people in 3 double bedrooms.

Thanks to its location, you can enjoy the nice weather on the beach of O'Mullane, 300 metres from the villa, or by the pool while enjoying the magnificent view of the bay of Le Diamant.

The first breakfast is offered to you!

The villa of 142m<sup>2</sup> is composed of :

- ground floor with 3 covered parking spaces
- a fully equipped open kitchen
- A large living room
- A living room with Smart TV box Orange
- A terrace with swimming pool
- 3 air-conditioned bedrooms with 160 beds and en-suite bathrooms
- A separate toilet
- a baby bed and a high chair for children under 2 years old (free of charge)
- a citrus garden and a petanque court shared by the three accommodations of the domain.

This gorgeous villa is located in the touristic town of Le Diamant, in the south Caribbean of Martinique. It is located on a private domain composed of 2 other villas. Ideal for a stay with family or friends, the villa can accommodate up to 6 people in 3 double bedrooms.