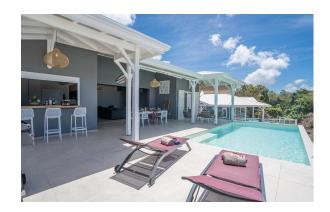

#### **Votre location / Your rental**

This gorgeous villa is located in the touristic town of Le Diamant, in the south Caribbean of Martinique. It is located on a private domain composed of 2 other villas. Ideal for a stay with family or friends, the villa can accommodate up to 6 people in 3 double bedrooms.

Thanks to its location, you can enjoy the nice weather on the beach of O'Mullane, 300 metres from the villa, or by the pool while enjoying the magnificent view of the bay of Le Diamant.

The first breakfast is offered to you!

The villa of 142m<sup>2</sup> is composed of :

- ground floor with 3 covered parking spaces
- a fully equipped open kitchen
- A large living room
- A living room with Smart TV box Orange
- A terrace with swimming pool
- 3 air-conditioned bedrooms with 160 beds and en-suite bathrooms
- A separate toilet
- a baby bed and a high chair for children under 2 years old (free of charge)
- a citrus garden and a petanque court shared by the three accommodations of the domain.

This gorgeous villa is located in the touristic town of Le Diamant, in the south Caribbean of Martinique. It is located on a private domain composed of 2 other villas. Ideal for a stay with family or friends, the villa can accommodate up to 6 people in 3 double bedrooms.