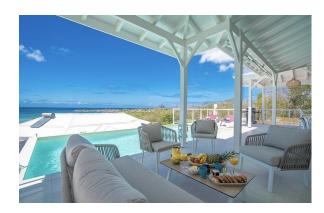

The villa of 142m<sup>2</sup> is composed of :

- ground floor with 3 covered parking spaces
- a fully equipped open kitchen
- A large living room
- A living room with Smart TV box Orange
- A terrace with swimming pool
- 3 air-conditioned bedrooms with 160 beds and en-suite bathrooms
- A separate toilet
- a baby bed and a high chair for children under 2 years old (free of charge)
- a citrus garden and a petanque court shared by the three accommodations of the domain.