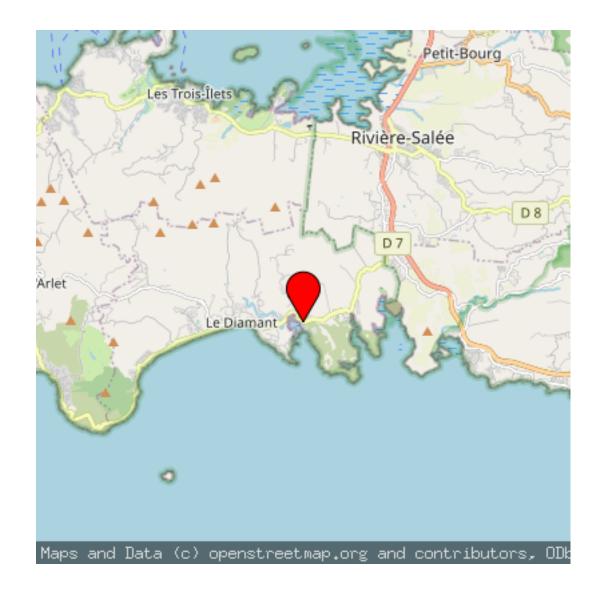

beach restaurants of the town
- 7 min drive to the covered market of the town on the sea front where you can buy local fruits and vegetables.

## **Caractéristiques / Features**

142 m2 / 2 6 traveler(s) / 3 bedroom(s) / 3 bathroom(s)

### **Equipements / Equipment**

| Signal Air conditioner | Ż | Barbecue         | 0   | Clothes dryer   | ĭ,<br>∎D | Crib          |
|------------------------|---|------------------|-----|-----------------|----------|---------------|
| 圖 Dishwasher           | B | Espresso machine | ij  | Household linen | ð        | ` Iron        |
| Microwave              | P | Parking          |     | Sea view        | ŧ        | Swimming pool |
| TV                     | Ð | Washing machine  | ((¢ | Wifi            |          |               |



### **Localisation**





## Séphora

+596 596 10 60 55 martinique@villaveo.com