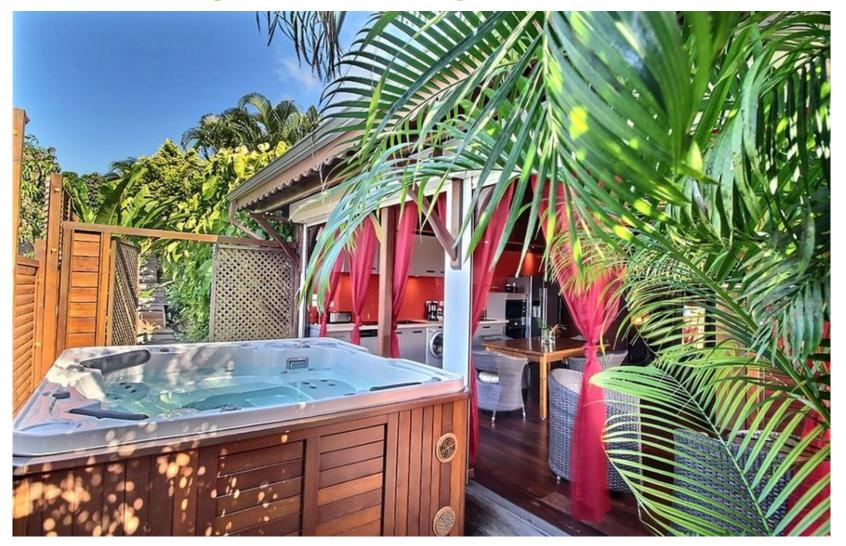

The bright and inviting living area opens onto two distinct terraces. The first, featuring a private spa with a sea view, invites you to relax completely, while the second is designed for outdoor dining with a charcoal barbecue and sun loungers. The fully equipped kitchen, with high-end appliances and all necessary accessories, is the perfect playground for culinary enthusiasts.