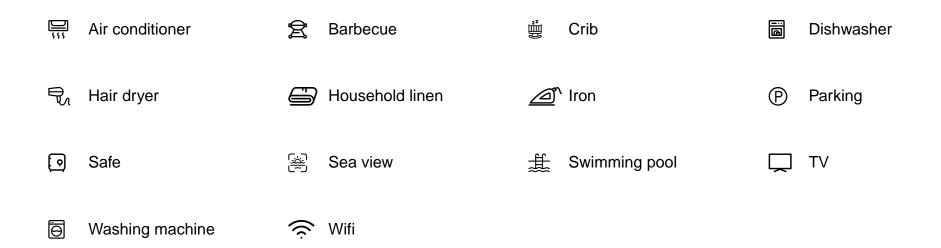

a sea view, invites you to relax completely, while the second is designed for outdoor dining with a charcoal barbecue and sun loungers. The fully equipped kitchen, with high-end appliances and all necessary accessories, is the perfect playground for culinary enthusiasts.

Located just a five-minute drive from the charming villages of Vieux Habitants and Baillif, this rental is the perfect starting point for exploring the treasures of Basse-Terre: the majestic Soufrière volcano, the sublime beaches of Malendure, the Pigeon Islets for unforgettable diving experiences, and much more. An authentic stay awaits you in a Guadeloupe that reveals all its natural splendor.



# **Caractéristiques / Features**

110 m2 / 2 5 traveler(s) / 2 bedroom(s) / 1 bathroom(s)

### **Equipements / Equipment**





### **Localisation**





#### Laurence

+590 690 84 80 50 guadeloupe@villaveo.com