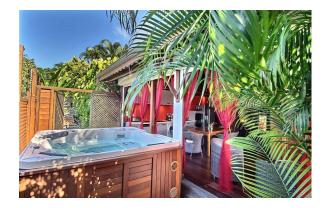

The bright and inviting living area opens onto two distinct terraces. The first, featuring a private spa with a sea view, invites you to relax completely, while the second is designed for outdoor dining with a charcoal barbecue and sun loungers. The fully equipped kitchen, with high-end appliances and all necessary accessories, is the perfect playground for culinary enthusiasts.