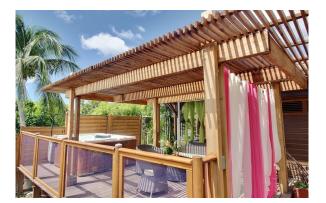

The bright and inviting living area opens onto two distinct terraces. The first, featuring a private spa with a sea view, invites you to relax completely, while the second is designed for outdoor dining with a charcoal barbecue and sun loungers. The fully equipped kitchen, with high-end appliances and all necessary accessories, is the perfect playground for culinary enthusiasts.