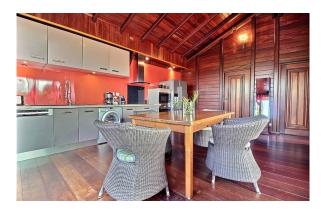

The bright and inviting living area opens onto two distinct terraces. The first, featuring a private spa with a sea view, invites you to relax completely, while the second is designed for outdoor dining with a charcoal barbecue and sun loungers. The fully equipped kitchen, with high-end appliances and all necessary accessories, is the perfect playground for culinary enthusiasts.