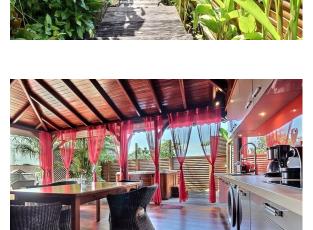

The bright and inviting living area opens onto two distinct terraces. The first, featuring a private spa with a sea view, invites you to relax completely, while the second is designed for outdoor dining with a charcoal barbecue and sun loungers. The fully equipped kitchen, with high-end appliances and all necessary accessories, is the perfect playground for culinary enthusiasts.