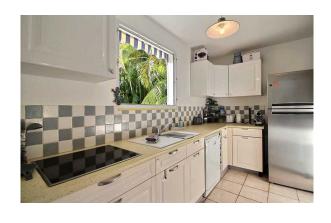

The villa, full of charm, offers excellent value for money, nestled in the heart of Guadeloupean countryside. With two airconditioned double bedrooms, it's perfect for family or friends vacations, offering a well-equipped kitchenette, a cozy living room with television, and a bathroom with walk-in shower and separate toilet. Outside, a welcoming terrace surrounds the pool, with sun loungers, a stone barbecue, and dining area.