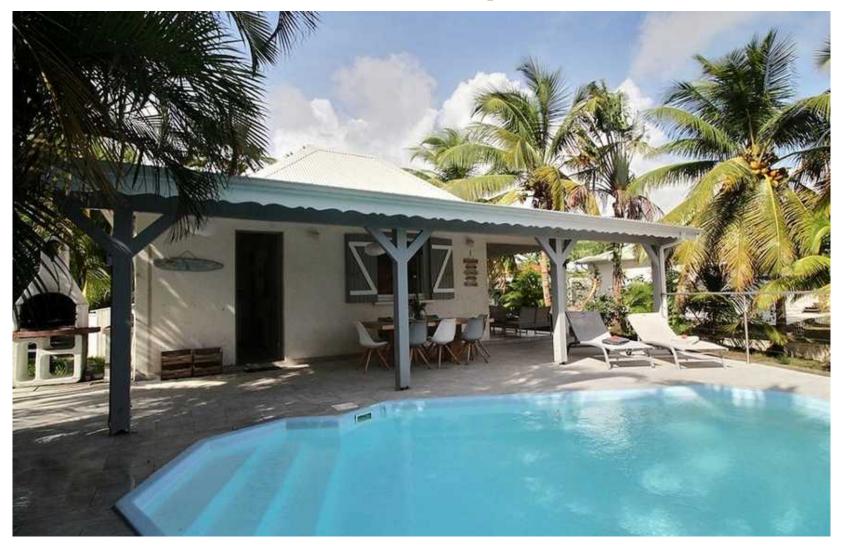

#### **Votre location / Your rental**

Discover this magnificent villa located in a residential area of Sainte-Anne, in Grande-Terre, Guadeloupe. Just a 5-minute drive from the wild beach of Helleux, popular with surfers, this vacation home offers an idyllic stay, 40 minutes from Pointe-à-Pitre airport and 15 minutes from the town of Sainte-Anne.

The villa, full of charm, offers excellent value for money, nestled in the heart of Guadeloupean countryside. With two airconditioned double bedrooms, it's perfect for family or friends vacations, offering a well-equipped kitchenette, a cozy living room with television, and a bathroom with walk-in shower and separate toilet. Outside, a welcoming terrace surrounds the pool, with sun loungers, a stone barbecue, and dining area.