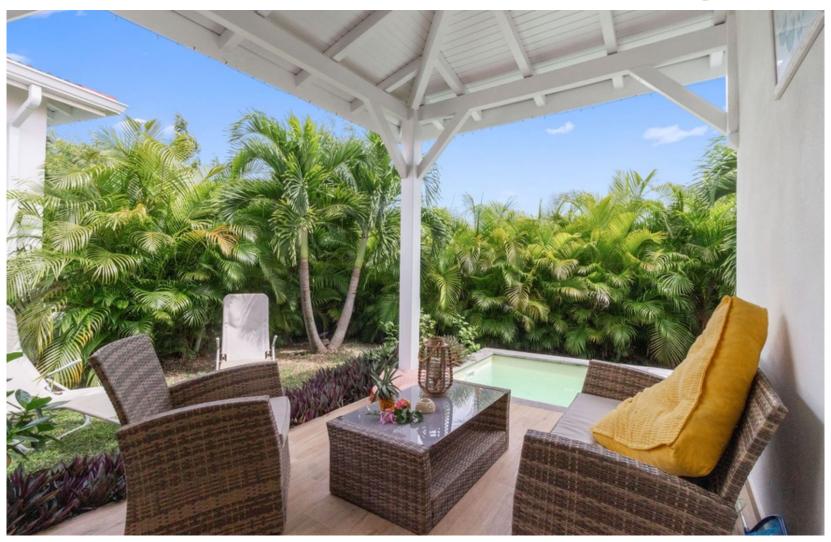

#### **Votre location / Your rental**

Nestled within a private estate in Saint-François, Guadeloupe, this upscale bungalow offers a unique experience for couples. Located about 40 minutes from Pointe-à-Pitre Airport, this accommodation combines comfort and tranquility. A private parking space is available, and access to the bungalow is via a charming path leading to a covered terrace equipped with an outdoor kitchen, dining area, sofa, and a small private pool.

Inside, you'll find an air-conditioned bedroom with a Queen-size bed, a modern bathroom with a walk-in shower, and glass doors that open directly to the pool. Attention to detail is evident in the carefully curated decor, with handcrafted accessories adding a personal and warm touch.