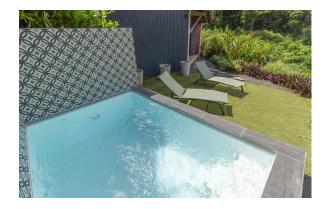

### \*\*Included amenities\*\*

- \_ \*\*Saltwater pool\*\*: A small pool to cool off, with sun loungers for relaxation.
- \_ \*\*Internet connection\*\*: Complimentary Wi-Fi to stay connected.
- \_\_\_\_ \*\*Meal options\*\*: Breakfast or dinner available on request, made with fresh local ingredients.
- charcoal barbecue available on-site (upon request)