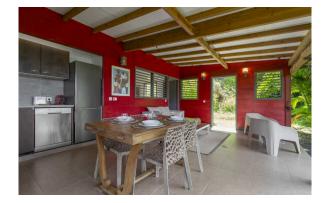

- 2 air-conditioned bedrooms (1 double bed, 2 adjustable single beds). + 1 extra bed for kids only ( with an extra charge of 30€/stay) - up to 5 travelers

- Functional bathroom with a shower, toilet, and washing machine.
- \_ \*\*Inviting living space\*\*: Covered terrace with a fully equipped kitchen, dining area, garden lounge, and hammock.