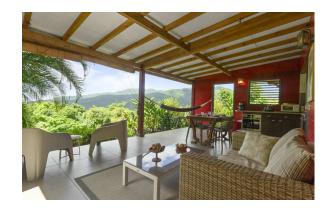

- 2 air-conditioned bedrooms (1 double bed, 2 adjustable single beds). + 1 extra bed for kids only ( with an extra charge of 30€/stay) - up to 5 travelers

- Functional bathroom with a shower, toilet, and washing machine.
- \_ \*\*Inviting living space\*\*: Covered terrace with a fully equipped kitchen, dining area, garden lounge, and hammock.