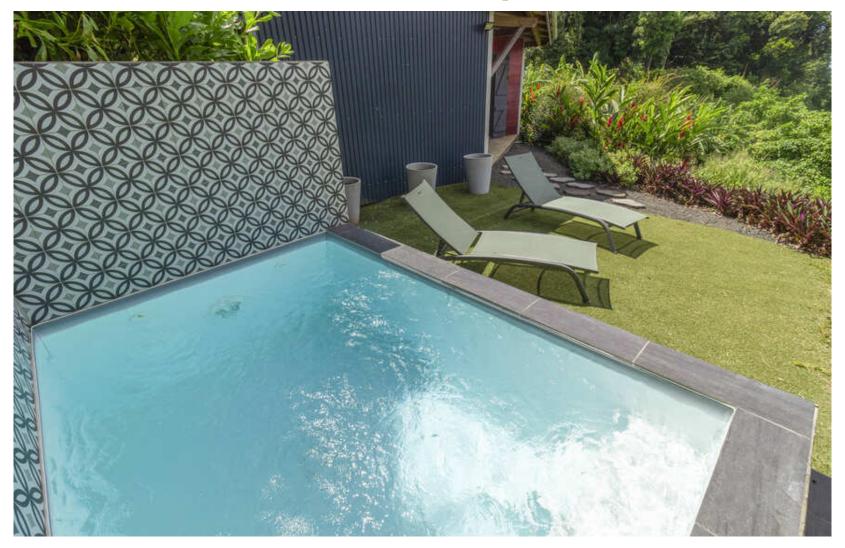

### \*\*Included amenities\*\*

- \_ \*\*Saltwater pool\*\*: A small pool to cool off, with sun loungers for relaxation.
- \_ \*\*Internet connection\*\*: Complimentary Wi-Fi to stay connected.
- \_\_\_\_ \*\*Meal options\*\*: Breakfast or dinner available on request, made with fresh local ingredients.
- charcoal barbecue available on-site (upon request)