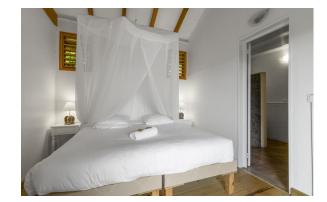

- 2 air-conditioned bedrooms (1 double bed, 2 adjustable single beds). + 1 extra bed for kids only ( with an extra charge of 30€/stay) - up to 5 travelers

- Functional bathroom with a shower, toilet, and washing machine.
- \_ \*\*Inviting living space\*\*: Covered terrace with a fully equipped kitchen, dining area, garden lounge, and hammock.